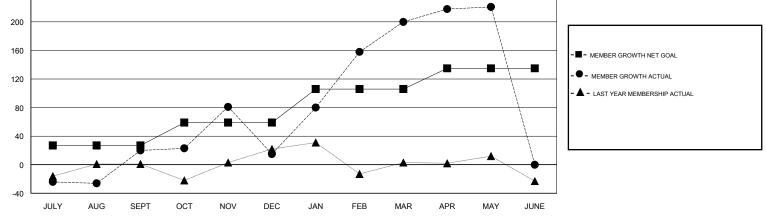

## GMT CA

| Clubs<br>RESULTS FOR 2017-2018 |               |           |               | Members               |                           |                         |                                                    |
|--------------------------------|---------------|-----------|---------------|-----------------------|---------------------------|-------------------------|----------------------------------------------------|
|                                |               |           |               | RESULTS FOR 2017-2018 |                           |                         |                                                    |
| QUARTER                        | NEW CLUB GOAL | NEW CLUBS | DROPPED CLUBS | QUARTER               | MEMBER GROWTH NET<br>GOAL | MEMBER GROWTH<br>ACTUAL | DROPPED<br>MEMBERS ACTUAL<br>(including transfers) |
| JULY/AUG/SEPT                  | 1             | 2         | 0             | JULY/AUG/SEPT         | 27                        | 128                     | 80                                                 |
| OCT/NOV/DEC                    | 1             | 3         | 4             | OCT/NOV/DEC           | 32                        | 136                     | 130                                                |
| JAN/FEB/MAR                    | 2             | 3         | 1             | JAN/FEB/MAR           | 47                        | 260                     | 64                                                 |
| APR/MAY/JUNE                   | 1             | 2         | 0             | APR/MAY/JUNE          | 29                        | 117                     | 93                                                 |