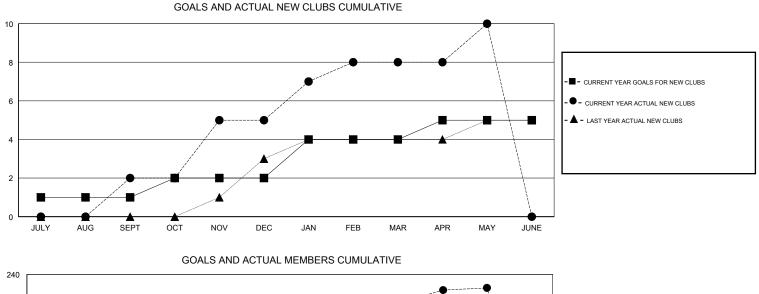

## GMT CA

| Clubs<br>RESULTS FOR 2017-2018 |               |           |               | Members               |                           |                         |                                                    |
|--------------------------------|---------------|-----------|---------------|-----------------------|---------------------------|-------------------------|----------------------------------------------------|
|                                |               |           |               | RESULTS FOR 2017-2018 |                           |                         |                                                    |
| QUARTER                        | NEW CLUB GOAL | NEW CLUBS | DROPPED CLUBS | QUARTER               | MEMBER GROWTH NET<br>GOAL | MEMBER GROWTH<br>ACTUAL | DROPPED<br>MEMBERS ACTUAL<br>(including transfers) |
| JULY/AUG/SEPT                  | 1             | 2         | 0             | JULY/AUG/SEPT         | 27                        | 128                     | 80                                                 |
| OCT/NOV/DEC                    | 1             | 3         | 4             | OCT/NOV/DEC           | 32                        | 136                     | 130                                                |
| JAN/FEB/MAR                    | 2             | 3         | 1             | JAN/FEB/MAR           | 47                        | 260                     | 64                                                 |
| APR/MAY/JUNE                   | 1             | 2         | 0             | APR/MAY/JUNE          | 29                        | 117                     | 93                                                 |